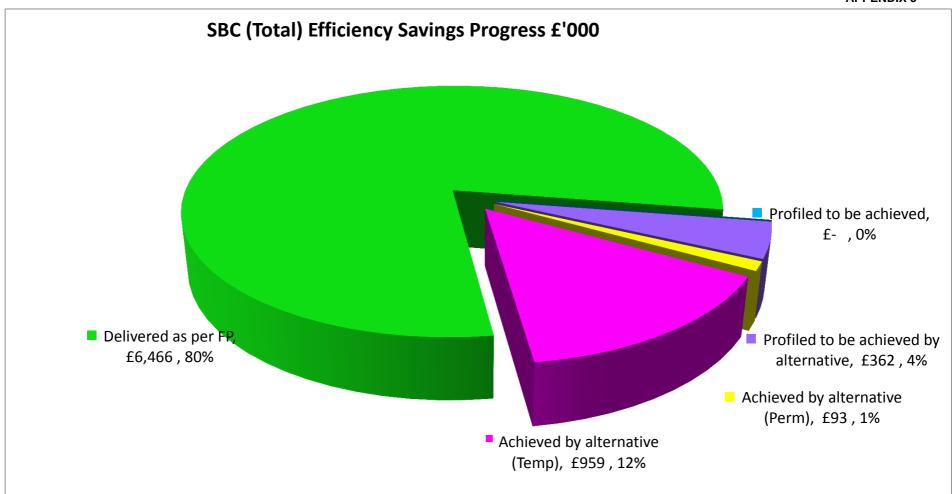

## FINANCIAL PLAN EFFICIENCY PROGRESS 2014/15 Saving £'000 Status Delivered as per FP 6,466 £ Profiled to be achieved Profiled to be achieved by alternative £ 362 Achieved by alternative (Perm) £ 93 Achieved by alternative (Temp) 1,195 Not Achieved - Risk 8,116