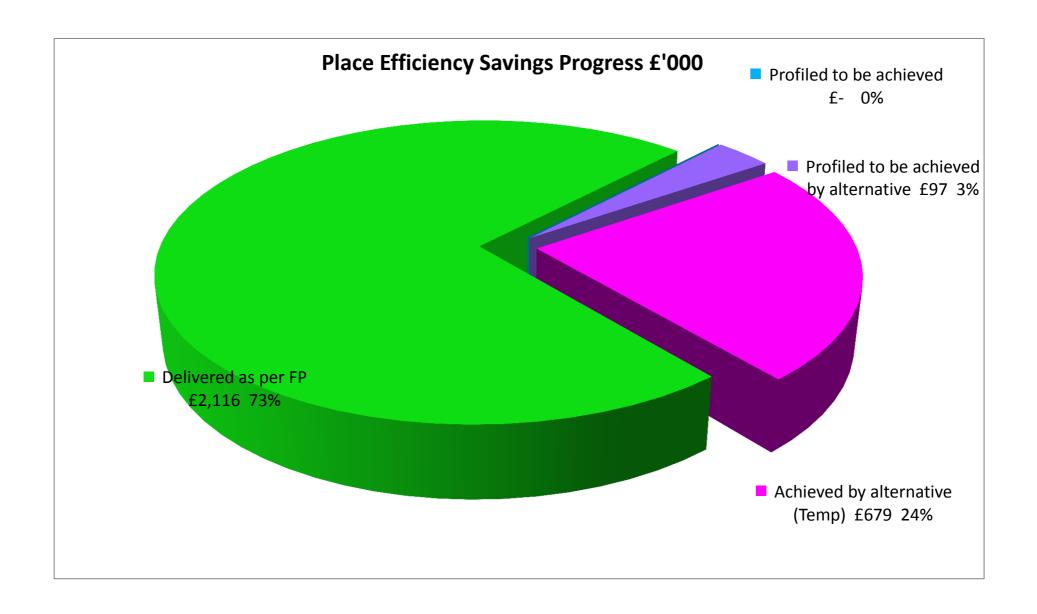

| PLACE                                                           |       |                        |                         |                                              |                                |                                      |                        |                                                                | Perm/                |                                     |        |      |
|-----------------------------------------------------------------|-------|------------------------|-------------------------|----------------------------------------------|--------------------------------|--------------------------------------|------------------------|----------------------------------------------------------------|----------------------|-------------------------------------|--------|------|
| Savings :                                                       |       |                        |                         |                                              |                                |                                      |                        | Comment                                                        | Temp                 | Status                              | Saving | £'00 |
| •                                                               | £'000 | Delivered as<br>per FP | Profiled to be achieved | Profiled to be<br>achieved by<br>alternative | Achieved by alternative (Perm) | Achieved by<br>alternative<br>(Temp) | Not Achieved -<br>Risk |                                                                | ·                    |                                     | -      |      |
| avings in Assessors Service                                     | 26    | 26                     | 5                       |                                              |                                |                                      |                        | _                                                              | P                    |                                     |        |      |
| states rationalisation/savings in Property & Facilities Mgt     | 123   | 123                    | 3                       |                                              |                                |                                      |                        |                                                                |                      |                                     |        |      |
| avings in Customer Services                                     | 45    |                        | 5                       |                                              |                                |                                      |                        |                                                                | P                    |                                     |        |      |
| avings in Legal Services                                        | 21    | 21                     |                         |                                              |                                |                                      |                        |                                                                | P                    |                                     |        |      |
| avings from rates appeals                                       | 65    |                        | _                       | 65                                           |                                |                                      |                        | Saving requirement brought forward from 2013/14 as only met to | emporarily last year |                                     |        |      |
| tates rationalisation                                           | 42    | 42                     |                         |                                              |                                |                                      |                        | Saving requirement brought forward from 2013/14 as only met to | emporarily last year |                                     |        |      |
| tend non-competitive action with bring bank provider - textiles | 9     | g                      | )                       |                                              |                                |                                      |                        | Saving requirement brought forward from 2013/14 as only met to |                      |                                     |        |      |
| harge for privilege lifts                                       | 12    |                        | _                       | 12                                           |                                |                                      |                        | Saving requirement brought forward from 2013/14 as only met to |                      |                                     |        |      |
| &I transformation savings                                       | 704   | 455                    | 5                       |                                              |                                | 249                                  |                        | Saving requirement brought forward from 2013/14 as only met to |                      |                                     |        |      |
| dditional income from transformation of aggregates              | 40    |                        |                         |                                              |                                | 40                                   |                        | Saving requirement brought forward from 2013/14 as only met to |                      |                                     |        |      |
| avings from rates appeals                                       | 20    |                        |                         | 20                                           |                                |                                      |                        | Saving requirement brought forward from 2013/14 as only met to | emporarily last year |                                     |        |      |
| teview of Fees & Charges                                        | 80    | 80                     | )                       |                                              |                                |                                      |                        |                                                                |                      |                                     |        |      |
| erms & Conditions                                               | 128   |                        | 3                       |                                              |                                |                                      |                        |                                                                | P                    | Delivered as per FP                 | £      | 2    |
| eview of SB Wardens                                             | 200   |                        | )                       |                                              |                                |                                      |                        |                                                                | P                    | Profiled to be achieved             | £      |      |
| tegrated Waste Strategy                                         | 500   |                        | )                       |                                              |                                |                                      |                        |                                                                | P                    | Profiled to be achieved by alternat | iv £   |      |
| hanges to E&I Working Patterns                                  | 250   |                        | )                       |                                              |                                |                                      |                        |                                                                | P                    | Achieved by alternative (Perm)      | £      |      |
| eview of Parks & Open Spaces                                    | 250   |                        | 5                       |                                              |                                | 105                                  |                        |                                                                |                      | Achieved by alternative (Temp)      | £      |      |
| nergy Efficient Street Lighting                                 | 66    |                        | S.                      |                                              |                                |                                      |                        |                                                                |                      | Not Achieved - Risk                 | £      |      |
| eview of Passenger Transport                                    | 270   |                        | _                       |                                              |                                | 270                                  |                        |                                                                |                      |                                     |        | 2    |
| crease in Regulated Bus Fares                                   | 26    | 26                     | 3                       |                                              |                                |                                      |                        |                                                                |                      |                                     |        |      |
| ntroduction of charges for pre-planning application advice      | 15    |                        | _                       |                                              |                                | 15                                   |                        | Temporarily achieved by alternative in 2013/14                 |                      |                                     |        |      |
| 3 1 1 3 11 1 1 1 1                                              | 2,892 | 2,116                  | 0                       | 97                                           | Λ.                             | 679                                  | ^                      | _                                                              |                      |                                     |        |      |