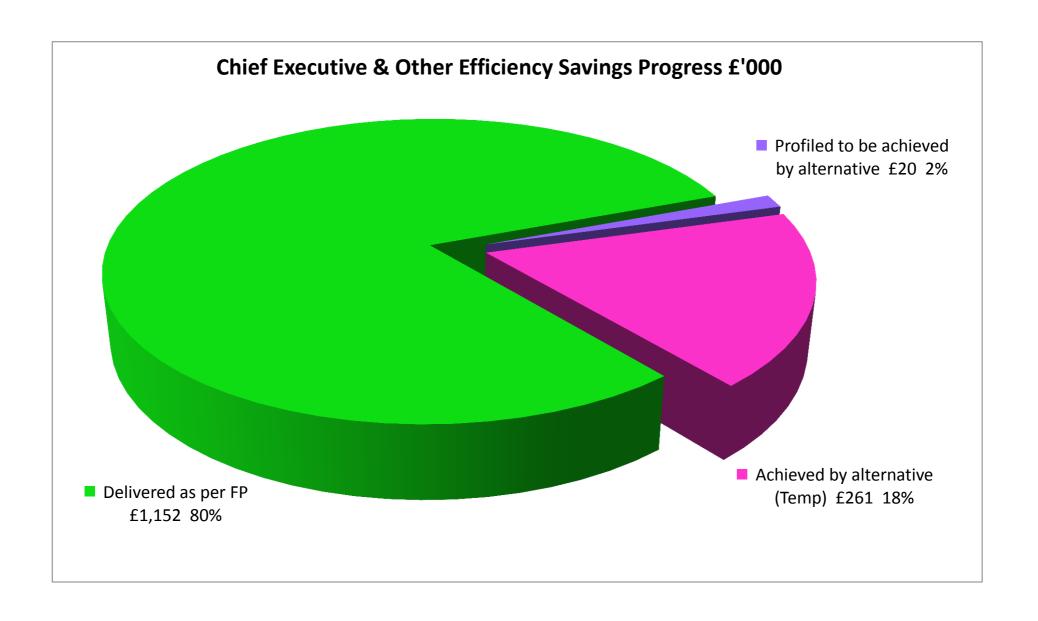

## **APPENDIX 5**



## FINANCIAL PLAN EFFICIENCY PROGRESS 2014/15 Saving £'000 Status Delivered as per FP 6,466 £ Profiled to be achieved Profiled to be achieved by alternative £ 362 Achieved by alternative (Perm) £ 93 Achieved by alternative (Temp) 1,195 Not Achieved - Risk 8,116







| FINANCIAL PLAN EFFICIENCY PROGRESS 2014/15                                                                             |          |              |                     |                |                |                                                                |                       |                                        |              |
|------------------------------------------------------------------------------------------------------------------------|----------|--------------|---------------------|----------------|----------------|----------------------------------------------------------------|-----------------------|----------------------------------------|--------------|
| PEOPLE