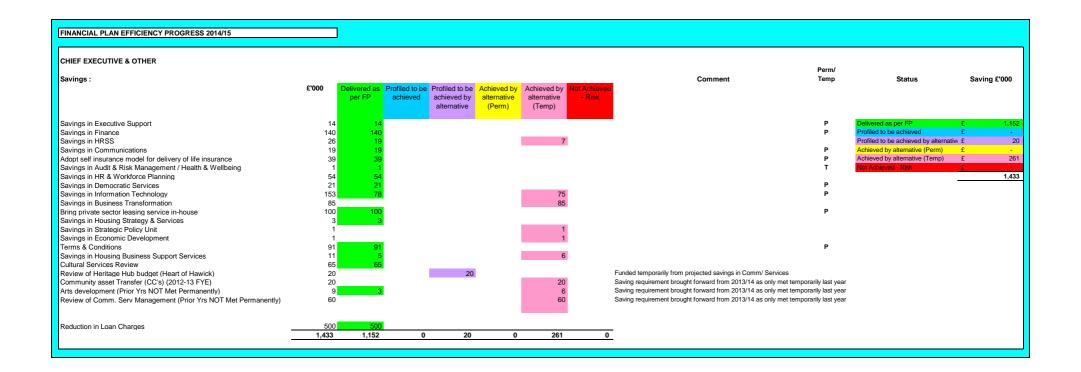

## **APPENDIX 5**



## FINANCIAL PLAN EFFICIENCY PROGRESS 2014/15 Saving £'000 Status Delivered as per FP 6,466 £ Profiled to be achieved Profiled to be achieved by alternative £ 362 Achieved by alternative (Perm) £ 93 Achieved by alternative (Temp) 1,195 Not Achieved - Risk 8,116







| FINANCIAL PLAN EFFICIENCY PROGRESS 2014/15                                                                             |          |              |                     |                |                |                                                                |                       |                                        |              |
|------------------------------------------------------------------------------------------------------------------------|----------|--------------|---------------------|----------------|----------------|----------------------------------------------------------------|-----------------------|----------------------------------------|--------------|
| PEOPLE