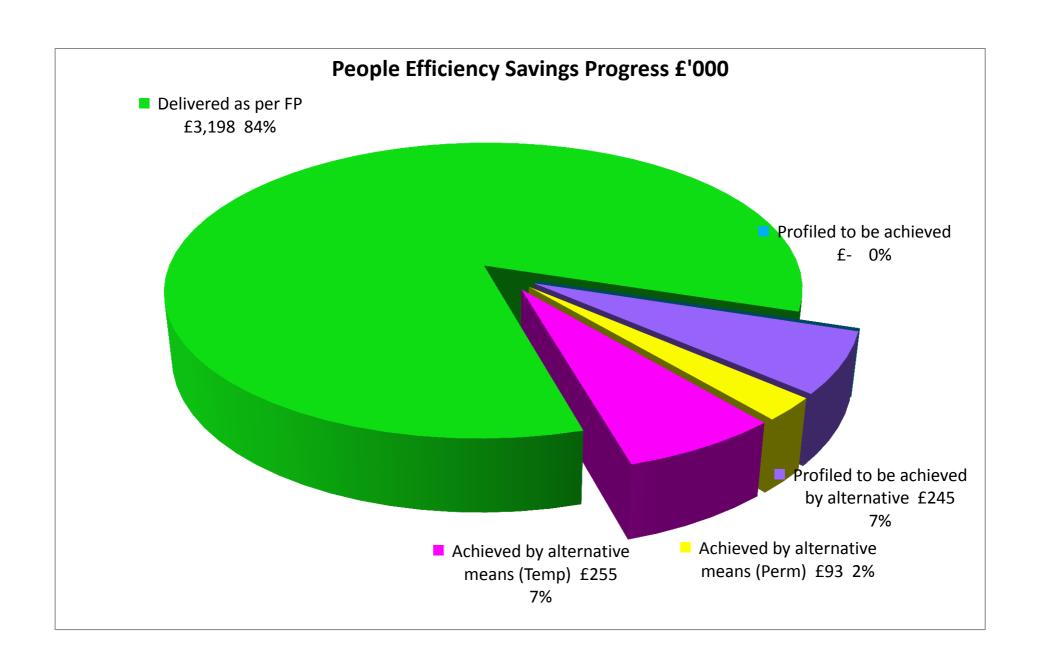

| FINANCIAL PLAN EFFICIENCY PROGRESS 2014/15                                                                             |          |              |                     |                |                |                                                                |                       |                                        |              |
|------------------------------------------------------------------------------------------------------------------------|----------|--------------|---------------------|----------------|----------------|----------------------------------------------------------------|-----------------------|----------------------------------------|--------------|
| PEOPLE                                                                                                                 |          |              |                     |                |                |                                                                | 5 (                   |                                        |              |
| Savings :                                                                                                              |          |              |                     |                |                | Comment                                                        | Perm/<br>Temp         | Status                                 | Saving £'000 |
| -                                                                                                                      | £'000    | Delivered Pr |                     | Achieved by    |                |                                                                | -                     |                                        | _            |
|                                                                                                                        |          | as per FP be | achieved be achieve | ed alternative |                |                                                                |                       |                                        |              |
|                                                                                                                        |          |              | by                  | (Perm)         | (Temp) Risk    |                                                                |                       |                                        |              |
| Review Provision of Primary Education                                                                                  | 390      | 390          | alternativ          | е              |                |                                                                | Р                     | Delivered as per FP                    | £ 3          |
| Review Provision of Secondary Education                                                                                | 860      | 816          |                     |                | 44             |                                                                | Р/Т                   | Profiled to be achieved                | £            |
| Review SJC staffing allocation model                                                                                   | 150      | 150          |                     |                |                |                                                                | . , .<br>P            | Profiled to be achieved by alternative | ati £        |
| Review of Early Years                                                                                                  | 150      | 150          |                     |                |                |                                                                | P                     | Achieved by alternative means          |              |
| teview of Early Tears                                                                                                  | .00      | .00          |                     |                |                |                                                                | •                     | (Perm)                                 | ~            |
| Extend peripatetic janitor model                                                                                       | 20       | 20           |                     |                |                |                                                                | P                     | Achieved by alternative means          | £            |
|                                                                                                                        |          |              |                     |                |                |                                                                | _                     | (Temp)                                 |              |
| Review Music Instruction                                                                                               | 18       | 18           |                     |                |                |                                                                | P                     | Not Achieved - Risk                    | £            |
| Targeted efficiency saving from Outdoor Education                                                                      | 10       | 10           |                     |                |                |                                                                | P                     |                                        | 3            |
| Targeted DSM cash saving                                                                                               | 43       | 43           |                     |                |                |                                                                | P                     |                                        |              |
| Review CPD provision                                                                                                   | 14<br>60 | 14           |                     |                |                |                                                                | Ρ                     |                                        |              |
| Reduce Management Fee to Sports Trusts                                                                                 | 25       | 25           |                     |                |                |                                                                | P .                   |                                        |              |
| Removal of copyright budget for schools (centralised SG)                                                               | 25<br>25 | 25           |                     |                |                | Now fully achieved by way of budget allocation from ICT        | , r                   |                                        |              |
| Review National Grid for Learning (NGfL) staffing  More efficient use of premises for evening lets (2013-14 Part Year) | 14       | 23           |                     |                | 14             | Temporarily achieved by alternative in 2014-15                 | r                     |                                        |              |
| More efficient use of premises for evening lets (2014-15 Full Year Effect)                                             | 55       |              |                     |                | 55             | Temporarily achieved by alternative in 2014-15                 |                       |                                        |              |
| Review pricing of Primary School meals                                                                                 | 18       | 18           |                     |                | 55             | Fully achieved in 2014-15 per current monitoring               |                       |                                        |              |
| Reduce Community Learning & Development budgets                                                                        | 30       | 30           |                     |                |                | Fully achieved in 2014-15 per current monitoring               |                       |                                        |              |
| Reduce commissioned services from Children and Young People's                                                          |          |              |                     |                |                | ·/g                                                            | Р                     |                                        |              |
| Planning Partnership (CYPPP)                                                                                           | 50       | 50           |                     |                |                |                                                                | •                     |                                        |              |
| Review cleaning arrangements in Schools                                                                                | 20       |              |                     |                | 20             | Achieved by other means 2014-15                                |                       |                                        |              |
| Charge for Privilege lifts                                                                                             | 12       | 12           |                     |                |                | Achieved as part of overall transport pressure                 |                       |                                        |              |
| Savings from ERVS applications                                                                                         | 27       | 15           |                     |                | 12             | Saving requirement brought forward from 2013/14 as only me     | temporarily last year | ar                                     |              |
| Fransportation (2012-13 FYE)                                                                                           | 75       | •            |                     |                | 75             | £118k pressure overall, offset by available budget elsewhere i | n dept.               |                                        |              |
| Review delivery model for ICS short-term outreach service                                                              | 35       |              |                     |                | 35             |                                                                | т                     |                                        |              |
| Review Music Instruction                                                                                               | 27       | 27           |                     |                |                | Fully achieved in 2014-15 per current monitoring               |                       |                                        |              |
|                                                                                                                        |          |              |                     |                |                |                                                                |                       |                                        |              |
| Manpower Terms & Conditions                                                                                            | 310      | 310          |                     |                |                |                                                                | P                     |                                        |              |
| Review of all Social Work Business Support Services                                                                    | 109      | 109          |                     |                |                |                                                                |                       |                                        |              |
| Review of Night Time support                                                                                           | 59       | 59           |                     |                |                |                                                                | P                     |                                        |              |
| Review of Night Time support                                                                                           | 36       | 36           |                     |                |                |                                                                | Р                     |                                        |              |
| Reduce cost of commissioned spend by a further 1% p.a.                                                                 | 125      | 125          |                     |                |                |                                                                | P                     |                                        |              |
| Reduce self-directed support price point                                                                               | 100      |              | 1                   | 00             |                |                                                                | P                     |                                        |              |
| Bring specific AWLD into local provision                                                                               | 50       |              |                     | 7 43           | 3              |                                                                | P                     |                                        |              |
| Review of home care charge taper rate                                                                                  | 150      | 150          |                     |                |                |                                                                |                       |                                        |              |
| nflationary increase on Bordercare charges                                                                             | 4        | 4            |                     |                |                |                                                                | P                     |                                        |              |
| Jse a proportion of current Care beds in a more flexible manner                                                        | 120      | 120          |                     |                |                |                                                                |                       |                                        |              |
| Review of care packages to include a reablement approach                                                               | 362      | 362          |                     |                |                | Saving requirement brought forward from 2013/14 as only me     | temporarily last year | ar                                     |              |
| Bring specific AWLD disabilities into local provision                                                                  | 50       |              |                     | 50             | <mark>)</mark> | Saving requirement brought forward from 2013/14 as only me     | temporarily last year | ar                                     |              |
| Revise specific contract from block commitment to spot                                                                 | 50       | 50           |                     |                |                | Saving requirement brought forward from 2013/14 as only me     | temporarily last year | ar                                     |              |
| Review of home care charge taper rate                                                                                  | 138      |              | 1                   | 38             |                | Saving requirement brought forward from 2013/14 as only me     | temporarily last year | ar                                     |              |
| <del>.</del> .                                                                                                         | 3,791    | 3,198        | 0 24                | 5 93           | 255 (          | <del></del>                                                    |                       |                                        |              |